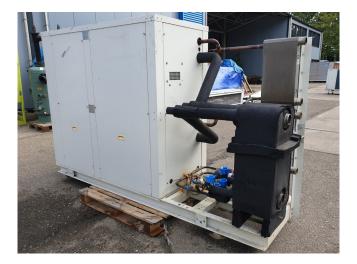

#### Used Lennox WW 170D-LN

Used Lennox WW 170D-LN water cooled chiller. Complete with 4 Performer SZ185S4RC scroll compressors in a compressor compartment with sound-absorbing panels, Condenser with 2 plate heat exchangers, Evaporator with 1 plate heat exchanger and 2 liquid line filter driers.