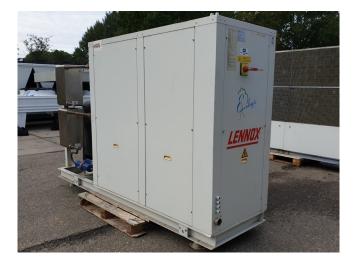

#### Used Lennox WW 170D-LN

Used Lennox WW 170D-LN water cooled chiller. Complete with 4 Performer SZ185S4RC scroll compressors in a compressor compartment with sound-absorbing panels, Condenser with 2 plate heat exchangers, Evaporator with 1 plate heat exchanger and 2 liquid line filter driers.