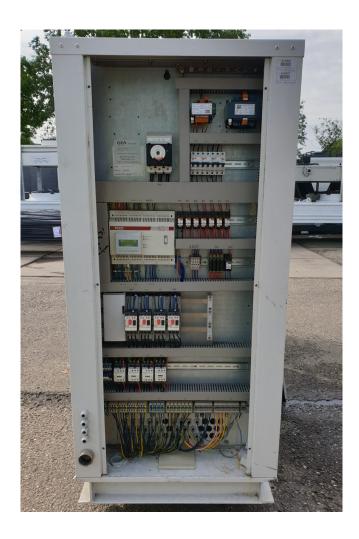

#### Used Lennox WW 170D-LN

Used Lennox WW 170D-LN water cooled chiller. Complete with 4 Performer SZ185S4RC scroll compressors in a compressor compartment with sound-absorbing panels, Condenser with 2 plate heat exchangers, Evaporator with 1 plate heat exchanger and 2 liquid line filter driers.