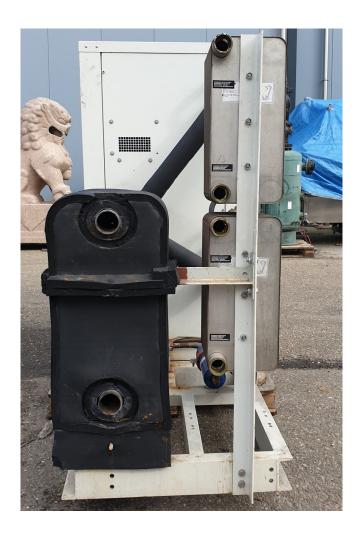

#### Used Lennox WW 170D-LN

Used Lennox WW 170D-LN water cooled chiller. Complete with 4 Performer SZ185S4RC scroll compressors in a compressor compartment with sound-absorbing panels, Condenser with 2 plate heat exchangers, Evaporator with 1 plate heat exchanger and 2 liquid line filter driers.