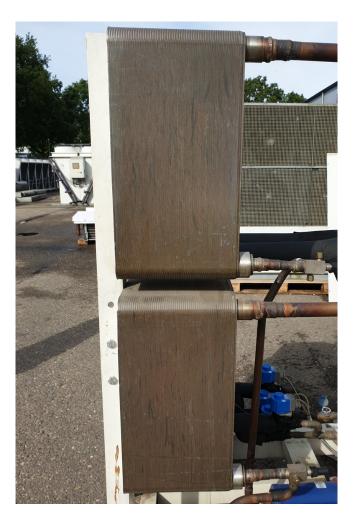

#### Used Lennox WW 170D-LN

Used Lennox WW 170D-LN water cooled chiller. Complete with 4 Performer SZ185S4RC scroll compressors in a compressor compartment with sound-absorbing panels, Condenser with 2 plate heat exchangers, Evaporator with 1 plate heat exchanger and 2 liquid line filter driers.