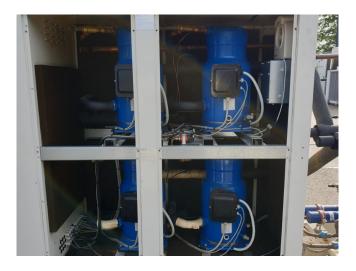

#### Used Lennox WW 170D-LN

Used Lennox WW 170D-LN water cooled chiller. Complete with 4 Performer SZ185S4RC scroll compressors in a compressor compartment with sound-absorbing panels, Condenser with 2 plate heat exchangers, Evaporator with 1 plate heat exchanger and 2 liquid line filter driers.