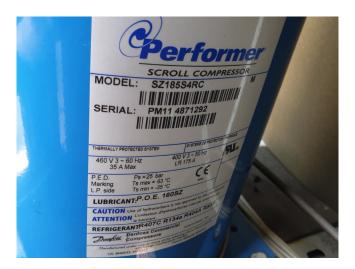

#### **Specifications**

| Brand                | Lennox               |  |
|----------------------|----------------------|--|
| Туре                 | WW 170D-LN           |  |
| Product type         | Water Cooled Chiller |  |
| Capacity kW          | 173,2                |  |
| Capacity Tons        | 49,2                 |  |
| Refrigerant          | Freon                |  |
| Refrigerant Type     | R407C                |  |
| Weight in kg.        | 1330                 |  |
| Sizes                | 2900x800x1710 mm     |  |
|                      | (LxWxH)              |  |
| Compressor(s) type & | 4x Performer         |  |
| model                | SZ185S4RC            |  |
| Display              | Saia PCD2            |  |
| Stock                | 1                    |  |
|                      |                      |  |

#### Used Lennox WW 170D-LN

Used Lennox WW 170D-LN water cooled chiller. Complete with 4 Performer SZ185S4RC scroll compressors in a compressor compartment with sound-absorbing panels, Condenser with 2 plate heat exchangers, Evaporator with 1 plate heat exchanger and 2 liquid line filter driers.