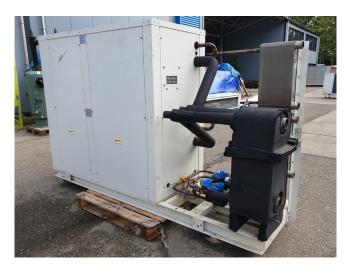

#### Used Lennox WW 170D-LN

Used Lennox WW 170D-LN water cooled chiller. Complete with 4 Performer SZ185S4RC scroll compressors in a compressor compartment with sound-absorbing panels, Condenser with 2 plate heat exchangers, Evaporator with 1 plate heat exchanger and 2 liquid line filter driers.