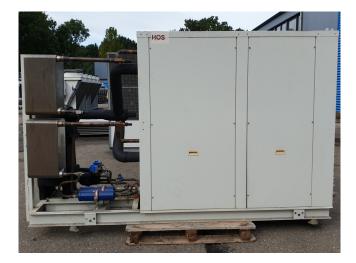

#### Used Lennox WW 170D-LN

Used Lennox WW 170D-LN water cooled chiller. Complete with 4 Performer SZ185S4RC scroll compressors in a compressor compartment with sound-absorbing panels, Condenser with 2 plate heat exchangers, Evaporator with 1 plate heat exchanger and 2 liquid line filter driers.