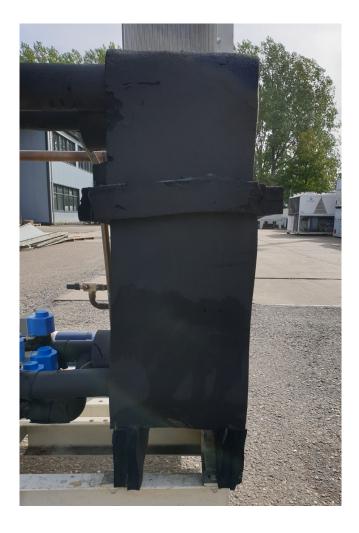

#### Used Lennox WW 170D-LN

Used Lennox WW 170D-LN water cooled chiller. Complete with 4 Performer SZ185S4RC scroll compressors in a compressor compartment with sound-absorbing panels, Condenser with 2 plate heat exchangers, Evaporator with 1 plate heat exchanger and 2 liquid line filter driers.