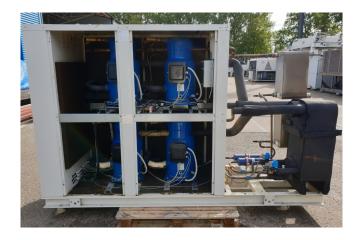

#### Used Lennox WW 170D-LN

Used Lennox WW 170D-LN water cooled chiller. Complete with 4 Performer SZ185S4RC scroll compressors in a compressor compartment with sound-absorbing panels, Condenser with 2 plate heat exchangers, Evaporator with 1 plate heat exchanger and 2 liquid line filter driers.