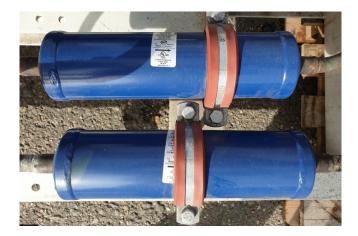

#### Used Lennox WW 170D-LN

Used Lennox WW 170D-LN water cooled chiller. Complete with 4 Performer SZ185S4RC scroll compressors in a compressor compartment with sound-absorbing panels, Condenser with 2 plate heat exchangers, Evaporator with 1 plate heat exchanger and 2 liquid line filter driers.