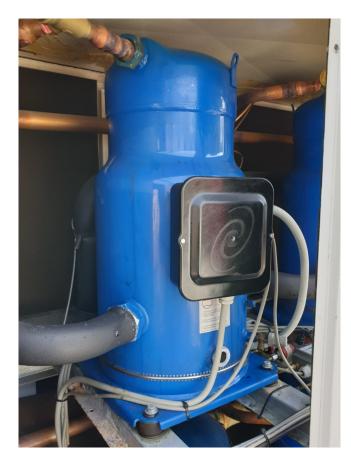

#### Used Lennox WW 170D-LN

Used Lennox WW 170D-LN water cooled chiller. Complete with 4 Performer SZ185S4RC scroll compressors in a compressor compartment with sound-absorbing panels, Condenser with 2 plate heat exchangers, Evaporator with 1 plate heat exchanger and 2 liquid line filter driers.